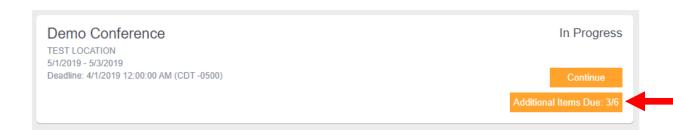

## How to submit competitive event materials in Blue Panda

- To submit materials, login to Blue Panda like you're going to register for the conference, but right under the normal registration/review button there is a new one that shows up if you have anything due to submit.
- Click that "Additional Items Due" button to see a list of what is due and click the upload button to provide each item.
- It will track your progress, you can see/edit anything you upload, and you can return at any time to make changes or complete your uploads (they do not need to be done all at once).

If you feel there is something missing, it may be because you did not register the student for the competitive event. Unlike Wufoo, Blue Panda detects what is needed based on your competitive event registration data, please check your invoice/registration to check if you missed registering for something.